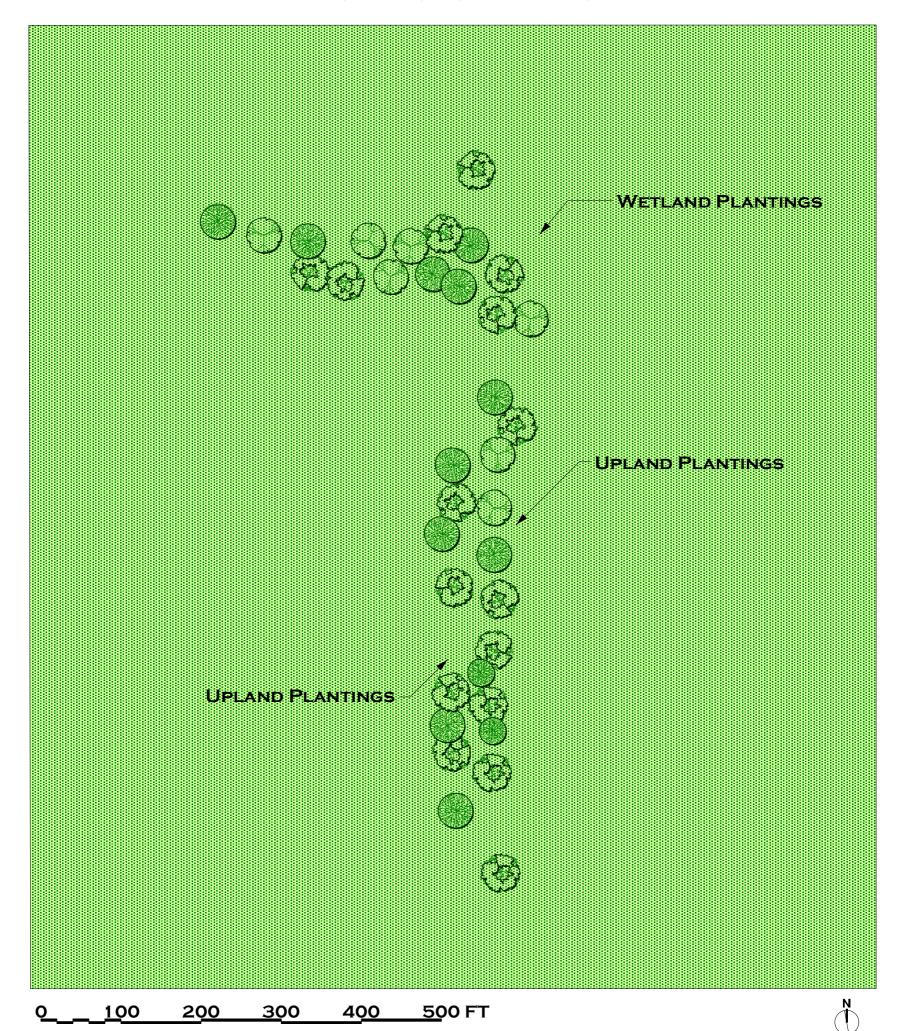

## CARPENTER FIELD CONCEPTUAL PLANTING PLAN

#### SEE ATTACHED PLANTING SCHEDULE FOR MORE INFORMATION

Trees can be planted as individual specimens or in mass Shrubs should be planted in groups of 3,5 or 7 Herbaceous plants should be planted in masses of 12-50