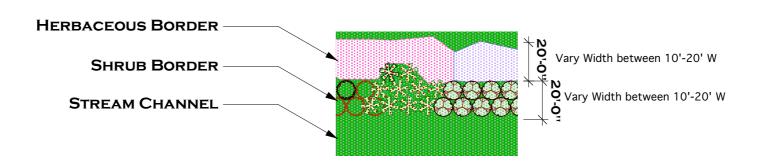

#### SEE ATTACHED PLANTING SCHEDULE FOR MORE INFORMATION

Trees can be planted as individual specimens or in mass Shrubs should be planted in groups of 3,5 or 7 Herbaceous plants should be planted in masses of 12-50