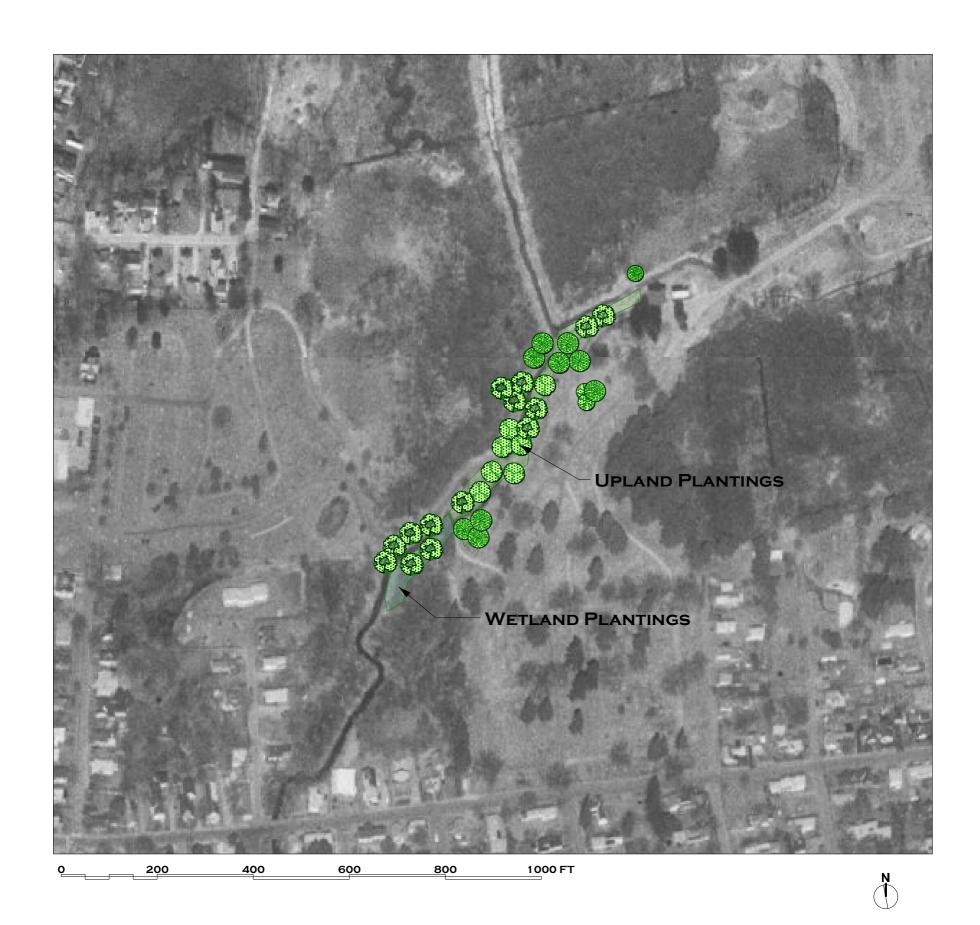

### **EXHIBIT 31**

## CEMETARY CONCEPTUAL PLANTING PLAN

#### SEE ATTACHED PLANTING SCHEDULE FOR MORE INFORMATION

Trees can be planted as individual specimens or in mass Shrubs should be planted in groups of 3,5 or 7 Herbaceous plants should be planted in masses of 12-50