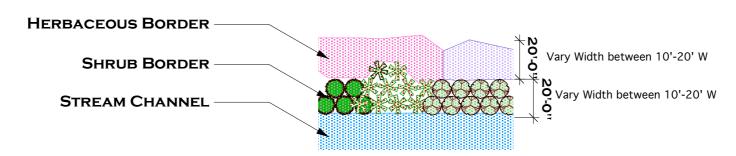

#### SEE ATTACHED PLANTING SCHEDULE FOR MORE INFORMATION

Trees can be planted as individual specimens or in mass Shrubs should be planted in groups of 3,5 or 7 Herbaceous plants should be planted in masses of 12-50