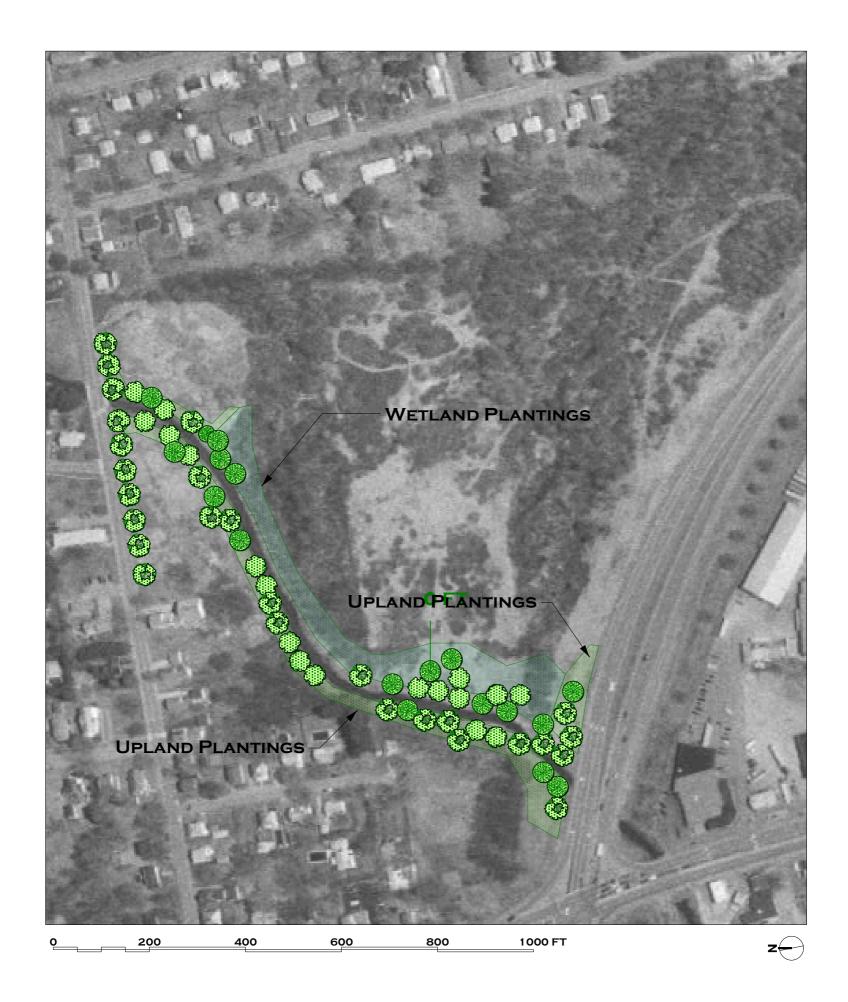

# BAKER FIELD CONCEPTUAL PLANTING PLAN

#### SEE ATTACHED PLANTING SCHEDULE FOR MORE INFORMATION

Trees can be planted as individual specimens or in mass Shrubs should be planted in groups of 3,5 or 7 Herbaceous plants should be planted in masses of 12-50