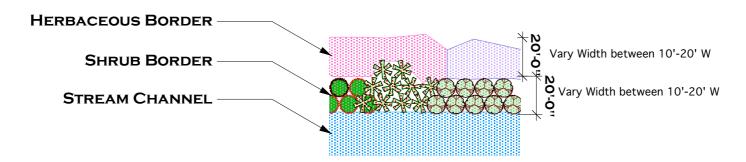

#### SEE ATTACHED PLANTING SCHEDULE FOR MORE INFORMATION

Trees can be planted as individual specimens or in mass Shrubs should be planted in groups of 3,5 or 7 Herbaceous plants should be planted in masses of 12-50